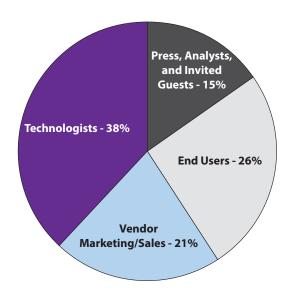

- Emerging companies new to the market
- Established companies with a new, innovative solution

SNIA's DSI Conference 2015 -Percent of Registrants by Category

DSI is again expected to draw over 400 attendees that will participate in sessions providing insights into new technology areas such as solid state, non-volatile memory, software defined storage, cloud, and big data, along with many other aspects of data management and storage with network connectivity considerations.