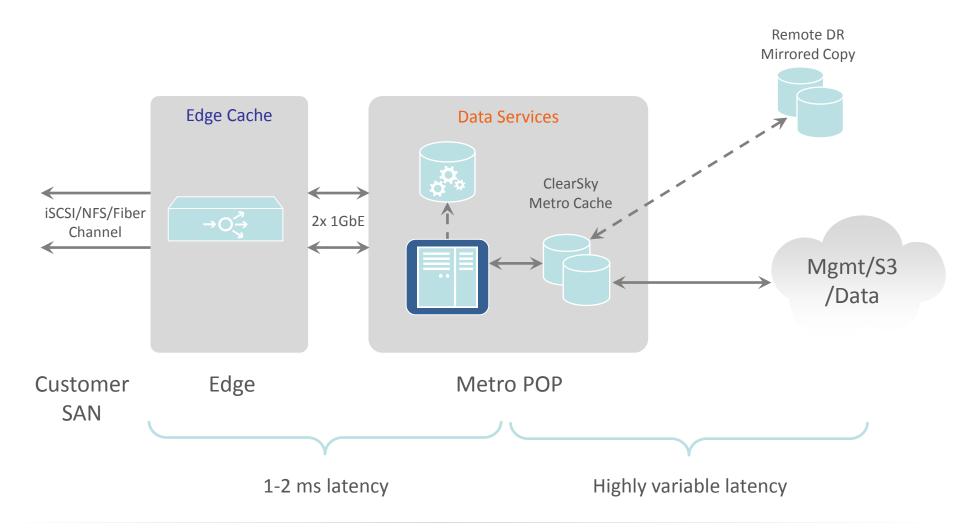

Colocation





## Connectivity





#### **Metro-Clouds**





#### The Data is the Problem.



**COMPANES DELIVER AN AVERAGE OF** 

**ONLY 18%** 

OF THEIR WORKLOADS FROM THE CLOUD TODAY.





## The New Architecture is Hybridized.





## **Emerging Connectivity-Focused Model**



**Dedicated Cloud Networks** 

Leverage colo connectivity marketplace for:

- Low cost, low latency user bandwidth
- Dedicated single-hop connections to clouds
- Optimized cost
- Optimized latency





## The ClearSky Network at a Glance



CONFIDENTIAL

**MANAGEMENT** 



## Solving the Data Challenge The ClearSky Global Storage Network



**HIGH PERFORMANCE** 

LOW LATENCY

**ELASTIC** 

**SECURE** 

**FULLY MANAGED** 





## A Dedicated Storage Network is Essential.





## The ClearSky Data Architecture





## Many Other Possible Services

- Private CDN's
- On-Demand high speed network services
- Disaster recovery services
- Privately connected cloud compute
- Many more...



## **Thank You!**