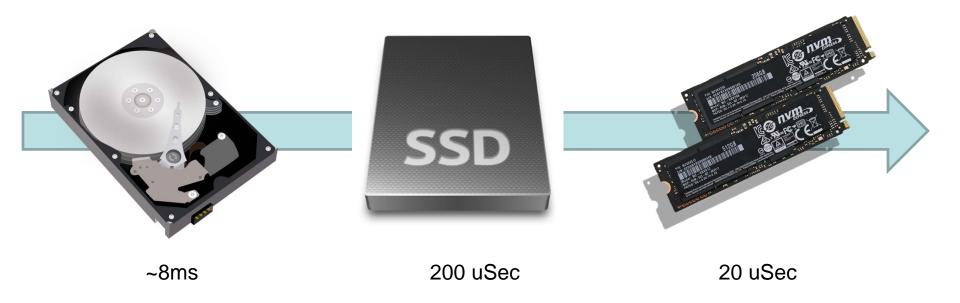

## What Is Tolerable Latency?

- Expected latencies are trending down
- Applications still recommend 10ms or less as an average