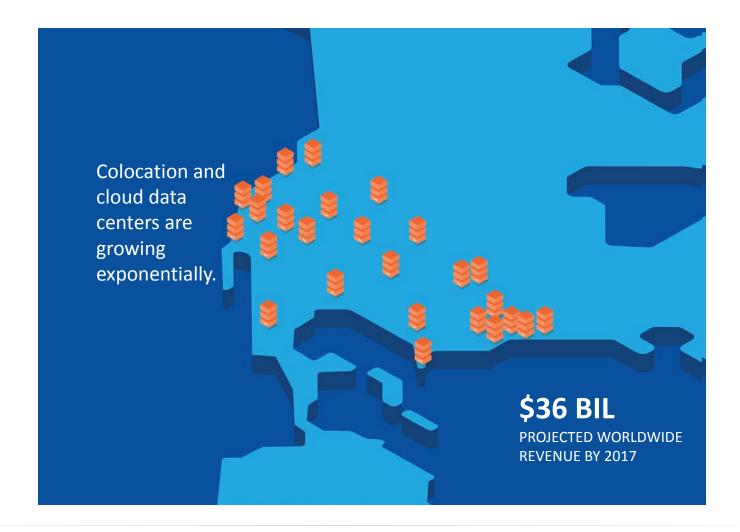

#### Most Growth is in the Public Cloud

Source: "Gartner Market Databook, 1Q16 Update," March 2016 (G00296771) and "Gartner Cloud Forecast," 1Q16 Update, April 2016 BPaaS = business process as a service; laaS = infrastructure as a service; PaaS = platform as a service; SaaS = software as a service