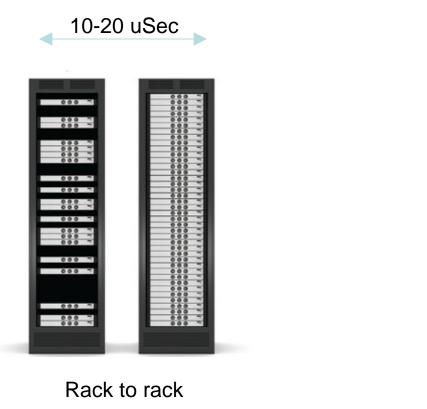

# Innovation in Storage Products, Services, and Solutions



June 13-15, 2016

Marriott San Mateo

San Mateo, CA

# Dealing With The "Other" Latency: What The Cloud Portends For IT Infrastructure

Laz Vekiarides ClearSky Data

## What Is Tolerable Latency?



- Expected latencies are trending down
- Applications still recommend 10ms or less as an average



#### The New Bottleneck is Distance







#### Most Growth is in the Public Cloud



Source: "Gartner Market Databook, 1Q16 Update," March 2016 (G00296771) and "Gartner Cloud Forecast," 1Q16 Update, April 2016 BPaaS = business process as a service; laaS = infrastructure as a service; PaaS = platform as a service; SaaS = software as a service



#### **Yet Public Clouds Are Most Distant**



- Cloud locations driven by real estate factors
  - Power costs
  - Cooling
  - Land value

5



## A New Enterprise Architecture Is Emerging

- Low latency storage is nice but...
  - Most data will be living across a network
  - At least some compute and storage will be in a public cloud
  - Everyone is NOT moving to northern Virginia to be close to their data
- New systems will need to be networked to optimize for lowest latency
- A new