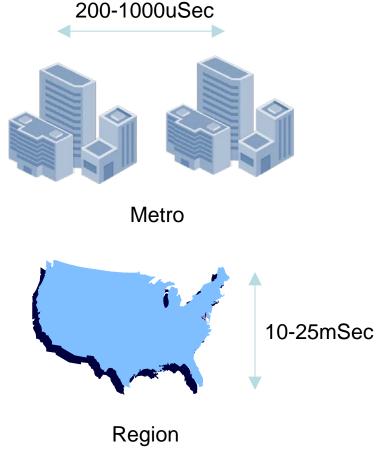

#### The New Bottleneck is Distance

#### **Yet Public Clouds Are Most Distant**

- Cloud locations driven by real estate factors
  - Power costs
  - Cooling
  - Land value

5