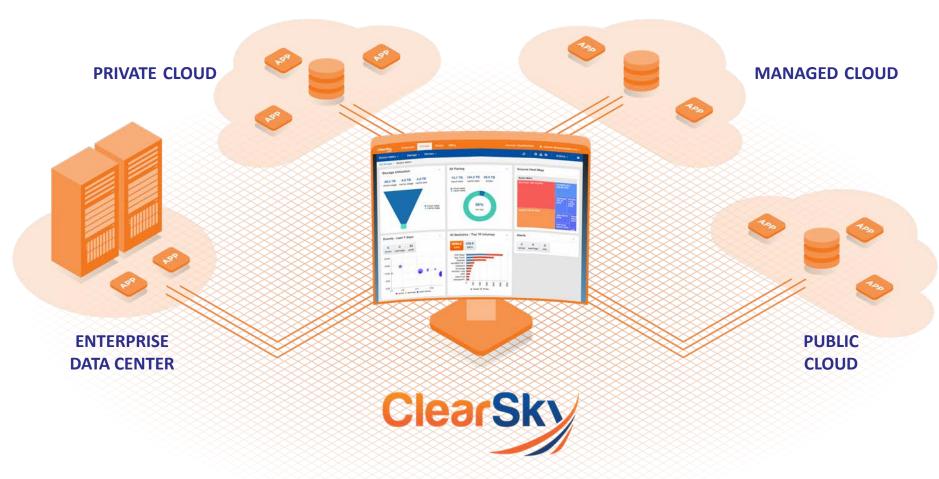

## The ClearSky Data Architecture

## Many Other Possible Services

- Private CDN's
- On-Demand high speed network services
- Disaster recovery services
- Privately connected cloud compute
- Many more...