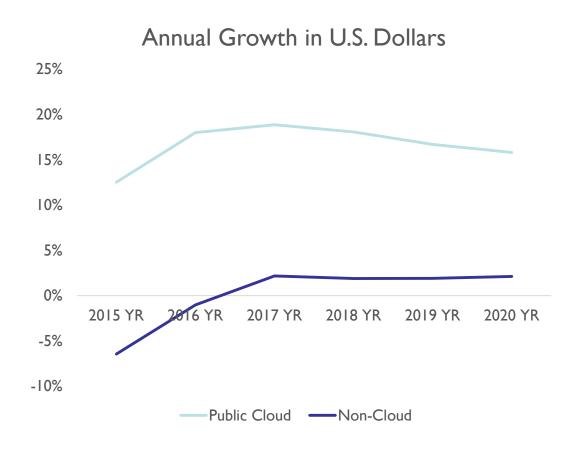

#### Most Growth is in the Public Cloud

Source: "Gartner Market Databook, 1Q16 Update," March 2016 (G00296771) and "Gartner Cloud Forecast," 1Q16 Update, April 2016 BPaaS = business process as a service; laaS = infrastructure as a service; PaaS = platform as a service; SaaS = software as a service