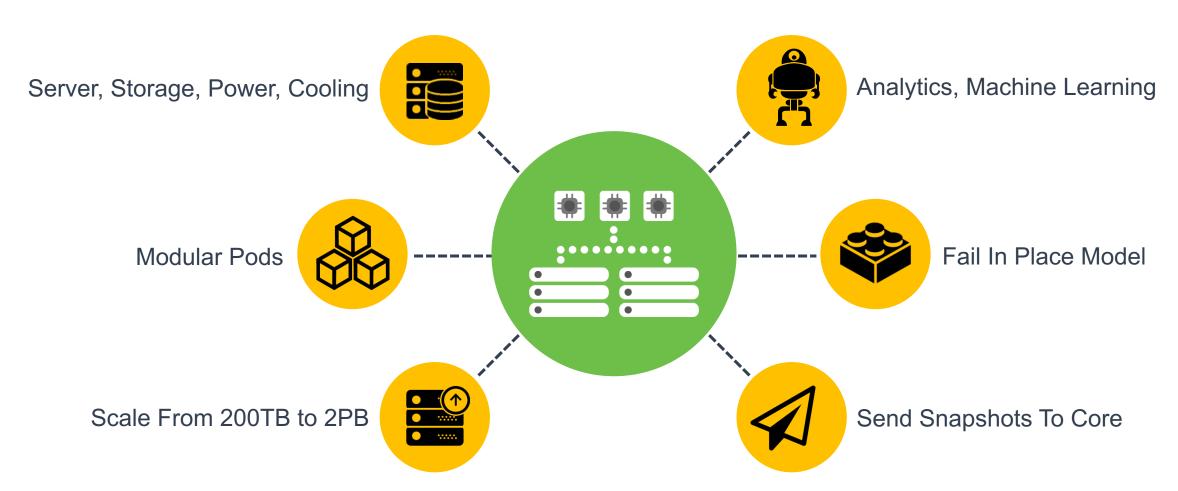

# BUILDING BLOCKS FOR EDGE INFRASTRUCTURE

Fail In Place Model

Reliability, Availability, and Serviceability

Defined