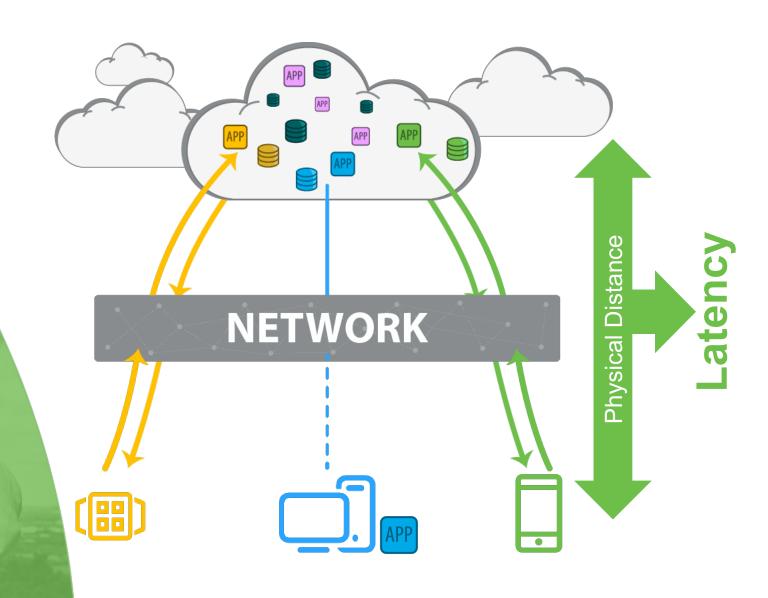

#### CLOUD COMPUTING ARCHITECTURE

## TRADITIONAL CENTRALIZED CLOUD MODEL FAILS WITH IOT

**Core Gets Unwieldy** 