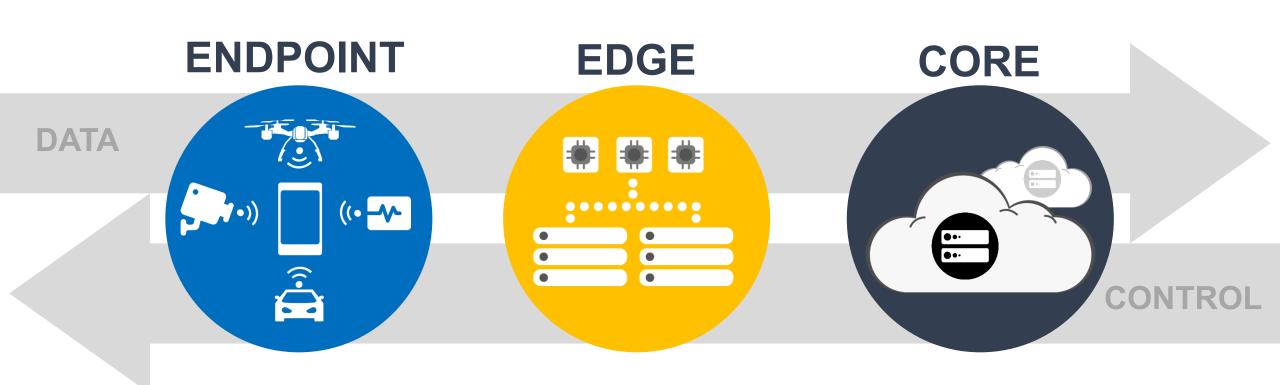

## DATA MODEL IS EVOLVING TO MULTI TIERS

Enterprise grade appliances

near end-points

Cameras, Drones,

Sensors, etc.

S E A G A T E

Centralized Private and

**Public Clouds** 

#### DATA GROWTH HAPPENING OUTSIDE THE DATA CENTER