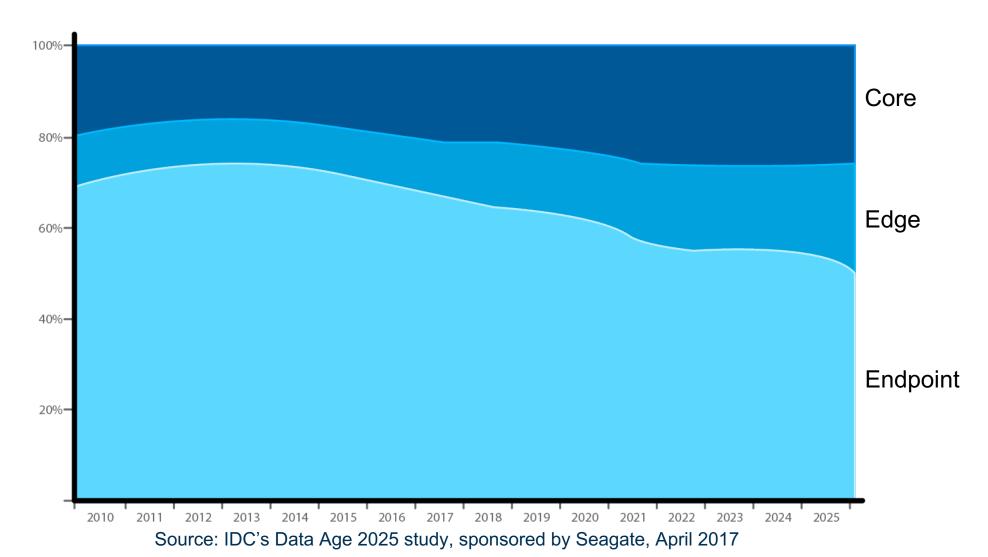

#### THE POWER OF EDGE

Anand Ghatnekar | 26th May 2017







Growth From 2016

1928 Of Data Will Need 10X Growth In Data That To Be Stored Will Be Analyzed



## CONNECTED DEVICES WILL DRIVE THE NEXT FRONTIER OF SHIPPED STORAGE CAPACITY

2000 2015 2025 2294 **EXABYTES EXABYTES** 

IDC: The Global Internet of Things market 2014: **\$656 Billion**, 2020: **\$1.7 Trillion** 









## DATA MODEL IS EVOLVING TO MULTI TIERS



Enterprise grade appliances

near end-points

Cameras, Drones,

Sensors, etc.

S E A G A T E

Centralized Private and

**Public Clouds** 

#### DATA GROWTH HAPPENING OUTSIDE THE DATA CENTER





#### CLOUD COMPUTING ARCHITECTURE









## TRADITIONAL CENTRALIZED CLOUD MODEL FAILS WITH IOT







**Core Gets Unwieldy** 



## PUSHING COMPUTE TO THE EDGE (CLOSER TO DATA)







#### **Ease Of Setup & Deployment**



## Network Protocols

# BUILDING BLOCKS FOR EDGE INFRASTRUCTURE





Fail In Place Model



Reliability, Availability, and Serviceability





Defined



#### Your Trusted Cloud Storage Partner

Offering the broadest range of storage building blocks



10010110 01100110 H/W, S/W **RAID** HPC Engineered Solutions



Cold Storage