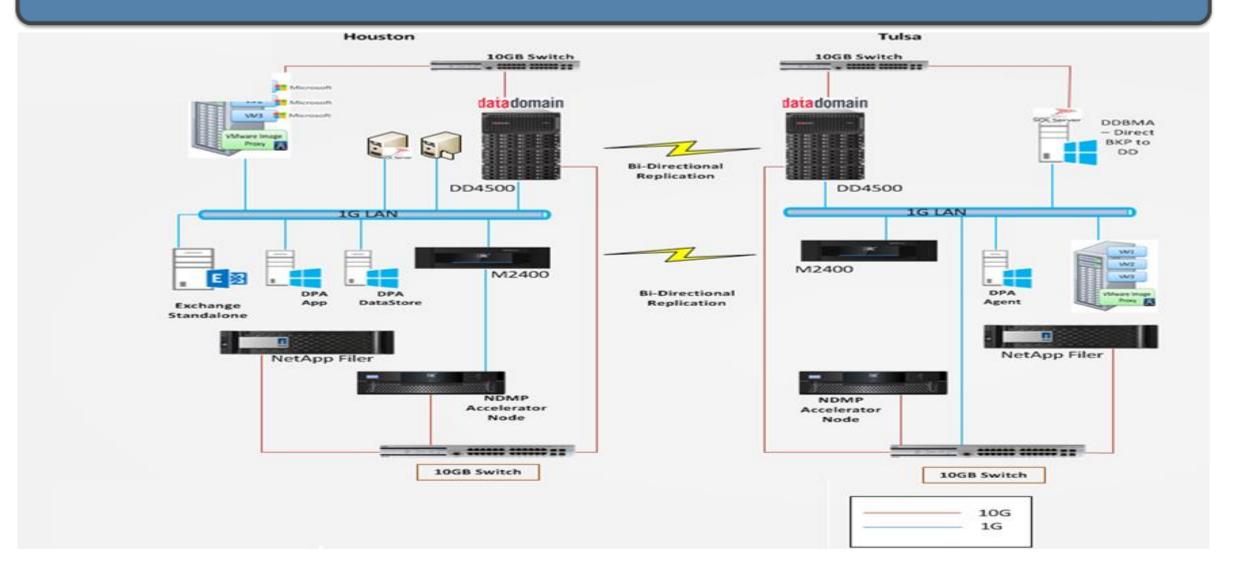

## **Use Case**

Products Involved: Avamar, NDMP, Data Domain, VMware, Exchange and DPA (Data Protection Advisor).

Scope of the project: Avamar Install and Integration with DD, NDMP Integration, VM Image backups & restores. DPA reporting for Avamar and data domain.