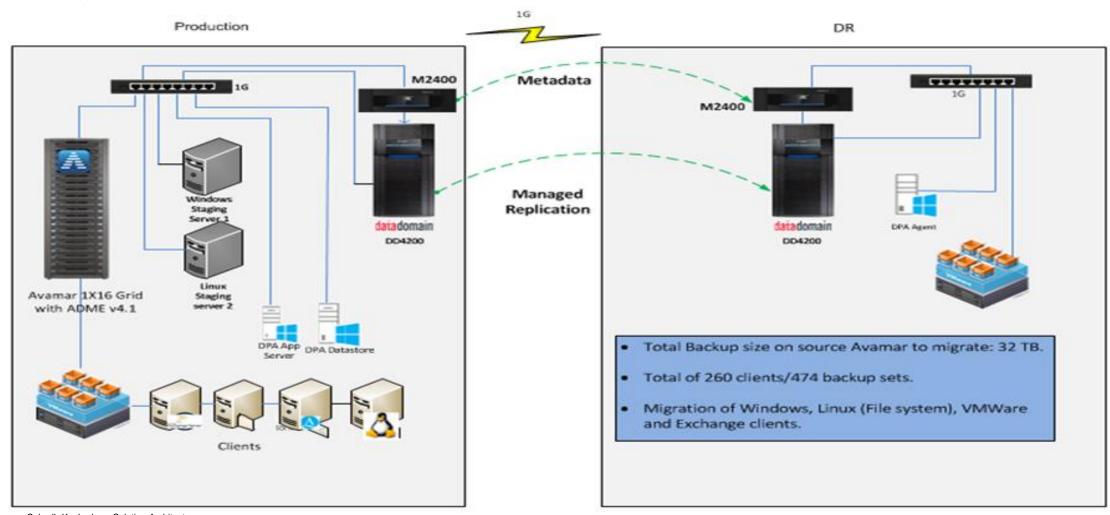

## **Use Case**

Products Involved: Avamar 7.2 ADS, Avamar Data Migration Enabler, Data Domain 4200s and Avamar Single M2400 nodes. Scope of the project: Migration of existing Avamar clients/data.